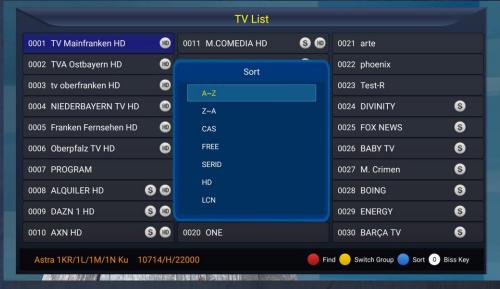

## **DVB User Interface**

Fast and Modern Menu Operation

Channel List showing up to 30 Channels at once

Sort Channel List