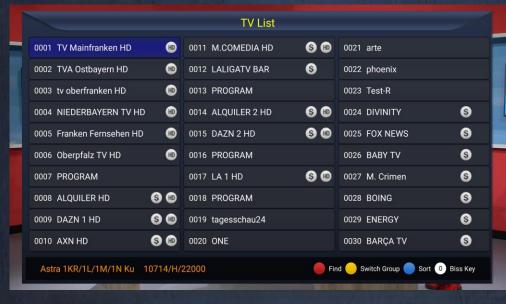

## **DVB User Interface**

Fast and Modern Menu Operation

Channel List showing up to 30 Channels at once

Sort Channel List