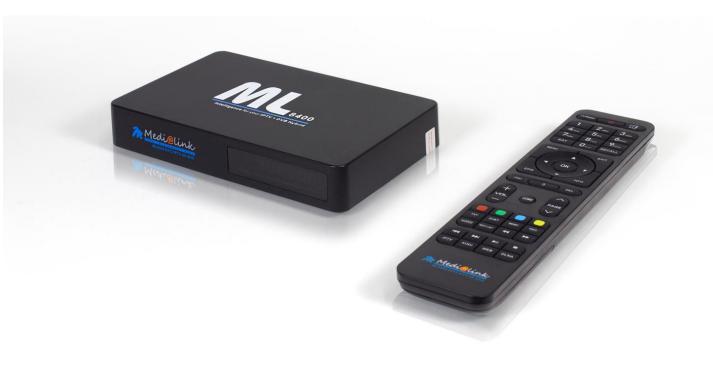

## ML8400 PRO

4K DVB S2T2 + IPTV + Multimedia

H.265

**Integrated** 

**USB 3.0** 

**HDR 10** 

**Card Slot** 

**BT 4.0** 

- ✓ 4K Satellite and Terrestrial
- ✓ NEW IPTV Player "Smart TV Online 2" Integrated
- ✓ Multimedia Supported
- ✓ Fast and Modern Interface
- ✓ Support newest CODEC based on Android OS

1 X ML8400 PRO S2T2 + IPTV + Multimedia Box

1X Premium IPTV + DVB RCU

1 X 4K HDMI CABLE

**1X USER MANUAL** 

**1 X 12V POWER ADAPTOR** 

2 X AAA BATTERY

www.medialink.tv