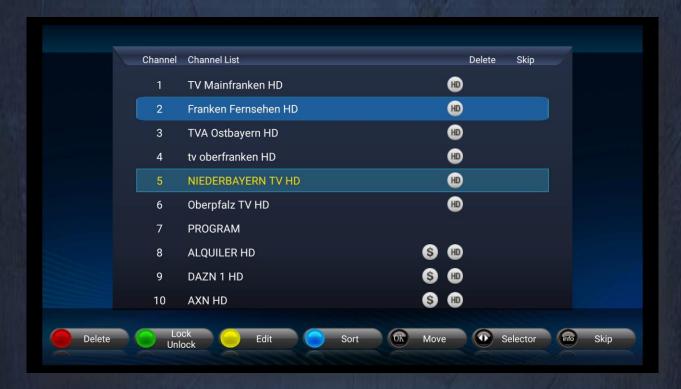

### **Favorite List Management**

Move Favorite Channels in your desired order

### **Group Channel Numbering**