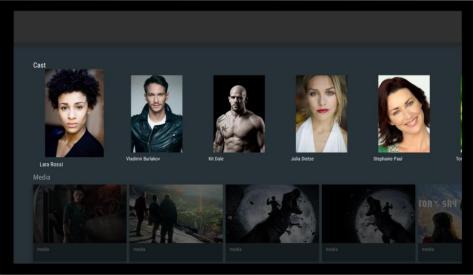

Smart TV Online 2



Stalker, Xtream, M3U stream Recording, Replay in one Place

#### <IPTV Menu>



You can add up to 20 PORTALS!

#### LIVE CHANNEL

- ✓ CATCH -UP
- ✓ 7 DAYS EPG
- ✓ USB Recordings
- ✓ Auto RE-connect
- ✓ GROUP LIST EDIT
- Complain function





- < SORT PACKAGE>
- -Select prefer package- Move on any packagein order

< CATCH UP >

Full Catch-up for Channels up to 7 Days



### **Favorite List Management**



Move Favorite Channels in your desired order

### **Group Channel Numbering**



#### Movies & TV series

- ✓ POSTER
- ✓ Trailer
- ✓ Cast
- ✓ SEARCH
- ✓ RECONNECT
- ✓ FAVORITE LIST
- ✓ Recently viewed list
- ✓ DESCRIPTION
- ✓ TO BE CONTINUED /NEW START
- ✓ SUBTITLE/AUDIO



#### Movie Interface



#### Movies & TV series



#### Directly play Movie Trailer

TRAILER



## Casting info for each movies



<Play option>
Audio and Sub
With Buttons
below

# <Option> in Live, Movies, and Series

- Press "Menu" on your RCU

Option



✓ easy to use different Options

✓ Choose TV video format for your screen





✓ Complain function : timely send a message to server owner or manager



1 X ML8400 PRO S2T2 + IPTV + Multimedia Box

1X Premium IPTV + DVB RCU

1 X 4K HDMI CABLE

**1X USER MANUAL** 

**1 X 12V POWER ADAPTOR** 

2 X AAA BATTERY



www.medialink.tv