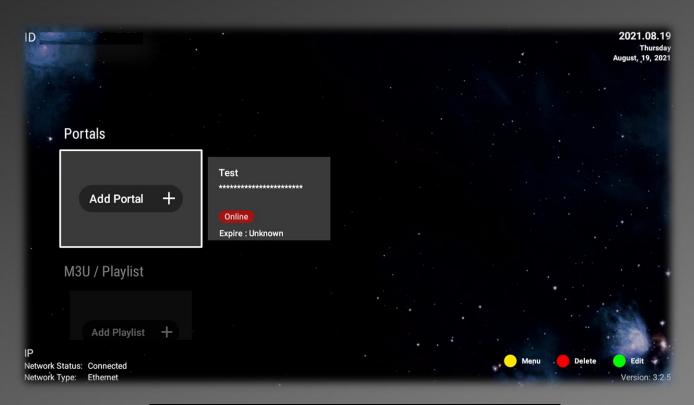

## Easy IPTV use

Smart TV Online 2

Stalker, Xtream, M3U stream Recording, Replay in one Place

#### <IPTV Menu>

You can add up to 20 PORTALS!