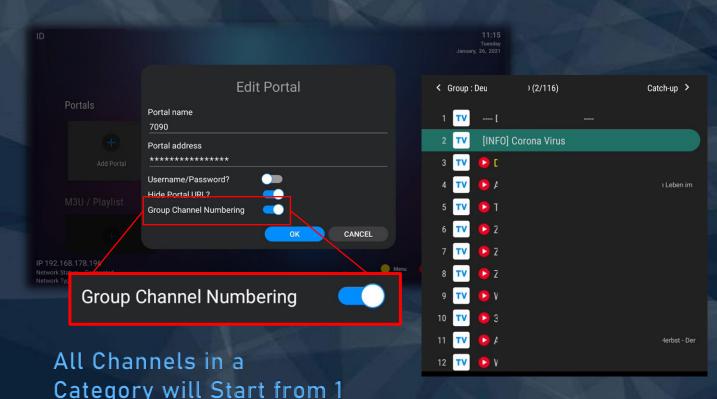

rite list**

#### Create up to 10 customized Favorite List



Reorder or Rename Channel List

## **Export Channel List or Data**



## <u>Upload Channel List</u> or <u>Account file</u> to your USB Stick



Download the file in a New Box to Transfer all infomation at once

## Easy IPTV use

Smart TV Online 2



Stalker, Xtream, M3U stream Recording, Replay in one Place

#### <IPTV Menu>



You can add up to 20 PORTALS!

#### LIVE CHANNEL

- ✓ CATCH -UP
- ✓ 7 DAYS EPG
- ✓ USB Recordings
- ✓ Auto RE-connect
- ✓ GROUP LIST EDIT
- Complain function





- < SORT PACKAGE>
- -Select prefer package- Move on any packagein order

< CATCH UP >

Full Catch-up for Channels up to 7 Days



### **Favorite List Management**



Move Favorite Channels in your desired order

### **Group Channel Numbering**



#### Movies & TV series

- ✓ POSTER
- ✓ Trailer
- ✓ Cast
- ✓ SEARCH
- ✓ RECONNECT
- ✓ FAVORITE LIST
- ✓ Recently viewed list
- ✓ DESCRIPTION
- ✓ TO BE CONTINUED /NEW START
- ✓ SUBTITLE/AUDIO



#### Movie Interface



#### Movies & TV series



#### Directly play Movie Trailer

TRAILER



## Casting info for each movies



<Play option>
Audio and Sub
With Buttons
below

# <Option> in Live, Movies, and Series

- Press "Menu" on your RCU

Option



✓ easy to use different Options

✓ Choose TV video format for your screen





✓ Complain function : timely send a message to server owner or manager



1 X ML8400 PRO S2T2 + IPTV + Multimedia Box

1X Premium IPTV + DVB RCU

1 X 4K HDMI CABLE

**1X USER MANUAL** 

**1 X 12V POWER ADAPTOR** 

2 X AAA BATTERY



www.medialink.tv