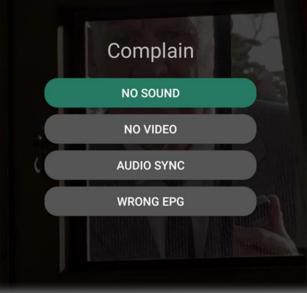

# <Option> in Live, Movies, and Series

- Press "Menu" on your RCU

Option

✓ easy to use different Options

✓ Choose TV video format for your screen

✓ Complain function : timely send a message to server owner or manager