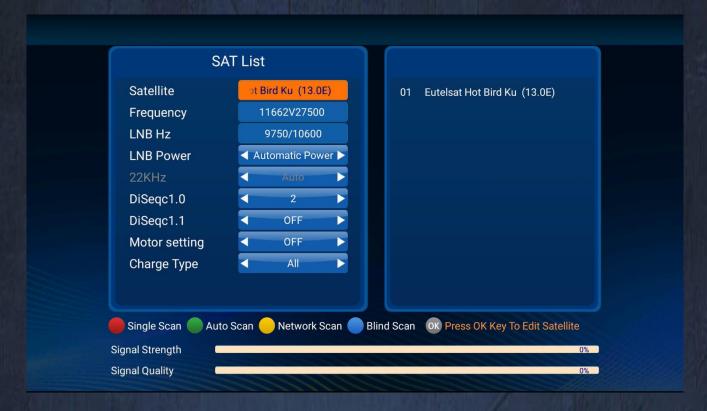

### **DVB Channel Scan**

#### Satellite S2 Scan 4K Channels

**Terrestrial T2 Scan (10 bit Channels)** 