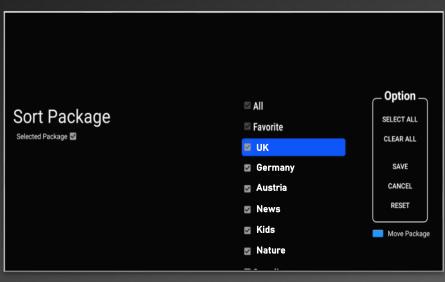

#### LIVE CHANNEL

- ✓ CATCH -UP
- ✓ 7 DAYS EPG
- ✓ USB Recordings
- ✓ Auto RE-connect
- ✓ GROUP LIST EDIT
- Complain function

- < SORT PACKAGE>
- -Select prefer package- Move on any packagein order

< CATCH UP >