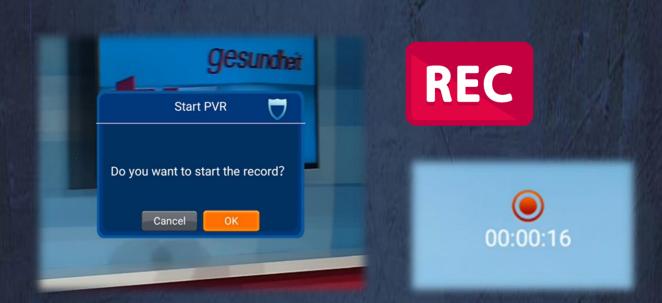

## EPG + Recording

**Full EPG Grid for Channels (Up to 7 Days)** 

**USB Recording up to 4K Resolution** 