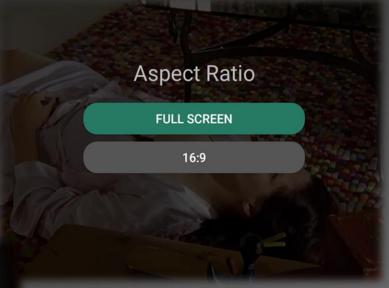

# <Option> in Live, Movies, and Series

- Press "Menu" on your RCU

Option

✓ easy to use different Options

✓ Choose TV video format for your screen

✓ Complain function : timely send a message to server owner or manager