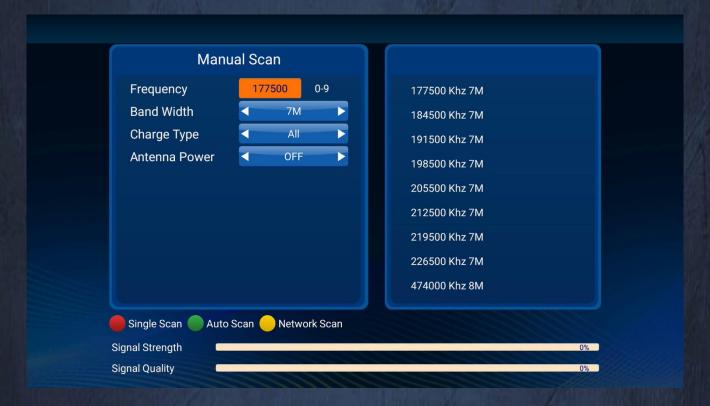

### **DVB Channel Scan**

#### Satellite S2 Scan 4K Channels

**Terrestrial T2 Scan (10 bit Channels)** 