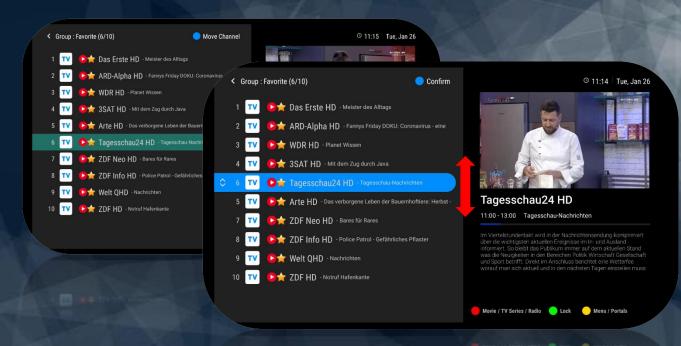

g up to 4K Resolution** 

## Favorite List operation



#### **Customize own Favorite list**

#### Create up to 10 customized Favorite List



Reorder or Rename Channel List

## **Export Channel List or Data**



## <u>Upload Channel List</u> or <u>Account file</u> to your USB Stick



Download the file in a New Box to Transfer all infomation at once

## Easy IPTV use

Smart TV Online 2



Stalker, Xtream, M3U stream Recording, Replay in one Place

#### <IPTV Menu>



You can add up to 20 PORTALS!

#### LIVE CHANNEL

- ✓ CATCH -UP
- ✓ 7 DAYS EPG
- ✓ USB Recordings
- ✓ Auto RE-connect
- ✓ GROUP LIST EDIT
- Complain function





- < SORT PACKAGE>
- -Select prefer package- Move on any packagein order

< CATCH UP >

Full Catch-up for Channels up to 7 Days



### **Favorite List Management**



Move Favorite Channels in your desired order

### **Group Channel Numbering**



#### Movies & TV series

- ✓ POSTER
- ✓ Trailer
- ✓ Cast
- ✓ SEARCH
- ✓ RECONNECT
- ✓ FAVORITE LIST
- ✓ Recently viewed list
- ✓ DESCRIPTION
- ✓ TO BE CONTINUED /NEW START
- ✓ SUBTITLE/AUDIO



#### Movie Interface



#### Movies & TV series



#### Directly play Movie Trailer

TRAILER



## Casting info for each movies



<Play option>
Audio and Sub
With Buttons
below

# <Option> in Live, Movies, and Series

- Press "Menu" on your RCU

Option



✓ easy to use different Options

✓ Choose TV video format for your screen





✓ Complain function : timely send a message to server owner or manager



1 X ML8400 PRO S2T2 + IPTV + Multimedia Box

1X Premium IPTV + DVB RCU

1 X 4K HDMI CABLE

**1X USER MANUAL** 

*