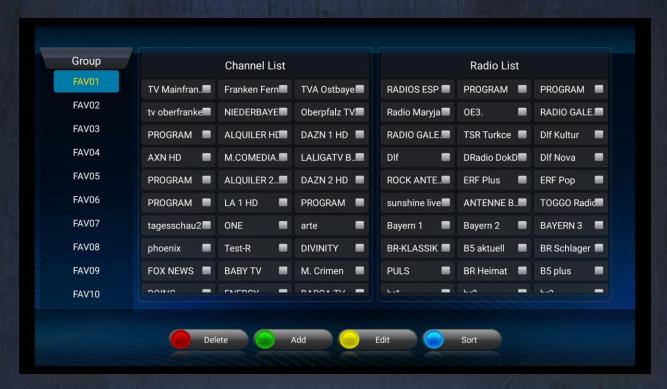

## Favorite List operation

#### **Customize own Favorite list**

#### Create up to 10 customized Favorite List

Reorder or Rename Channel List