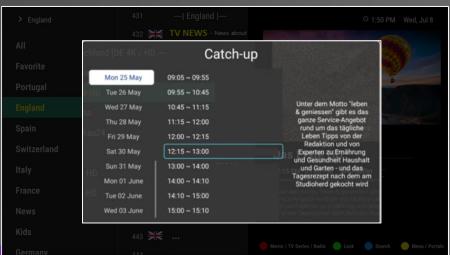

#### LIVE CHANNEL

- ✓ CATCH -UP
- ✓ 7 DAYS EPG
- ✓ USB Recordings
- ✓ Auto RE-connect
- ✓ GROUP LIST EDIT
- Complain function

- < SORT PACKAGE>
- -Select prefer package- Move on any packagein order

< CATCH UP >

Full Catch-up for Channels up to 7 Days