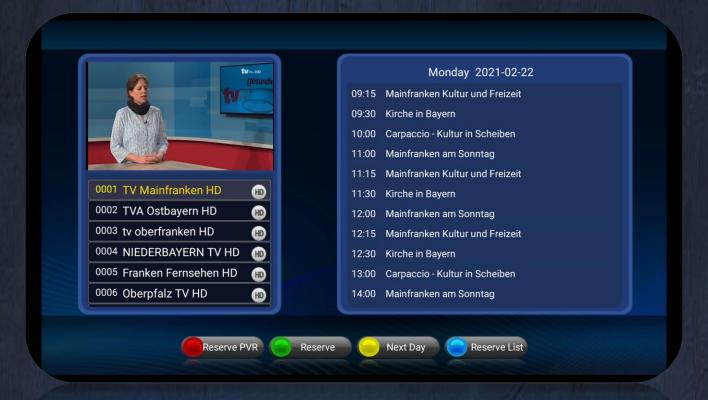

## **DVB User Interface**

Fast and Modern Menu Operation

Channel List showing up to 30 Channels at once

Sort Channel List

## EPG + Recording

**Full EPG Grid for Channels (Up to 7 Days)** 

**USB Recording up to 4K Resolution** 