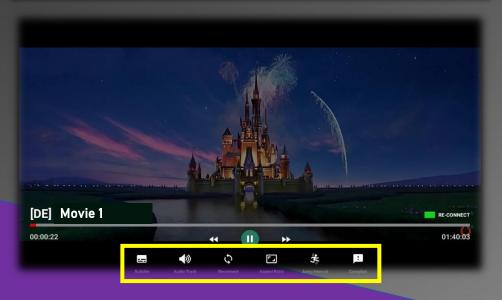

# <Option> in Live, Movies, and Series

- Press "Menu" on your RCU

Option

✓ easy to use different Options

✓ Choose TV video format for your screen

✓ Complain function : timely send a message to server owner or manager