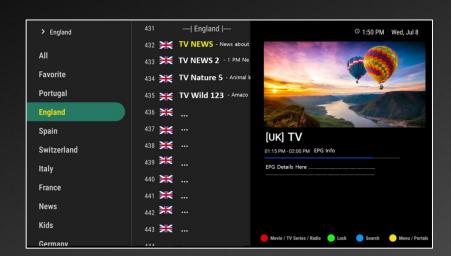

#### LIVE CHANNEL

- ✓ CATCH -UP
- ✓ 7 DAYS EPG
- ✓ USB Recordings
- ✓ Auto RE-connect
- ✓ GROUP LIST EDIT
- Complain function

- < SORT PACKAGE>
- -Select prefer package- Move on any packagein order

< CATCH UP >

Full Catch-up for Channels up to 7 Days

### **Group Channel Numbering**