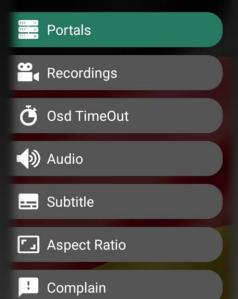

# <Option> in Live, Movies, and Series

- Press "Menu" on your RCU

Option

✓ easy to use different Options

✓ Choose TV video format for your screen

✓ Complain function : timely send a message to server owner or manager