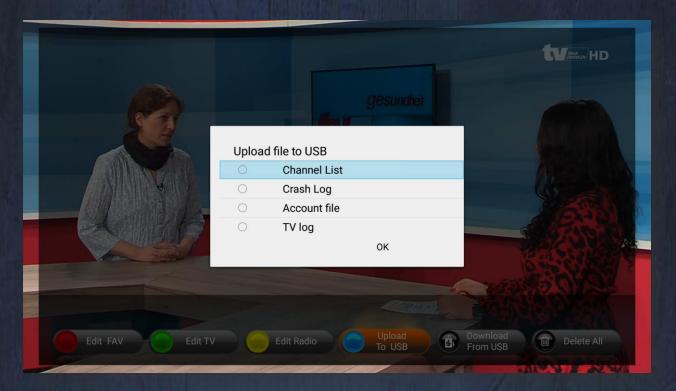

## **Export Channel List or Data**

## <u>Upload Channel List</u> or <u>Account file</u> to your USB Stick

Download the file in a New Box to Transfer all infomation at once