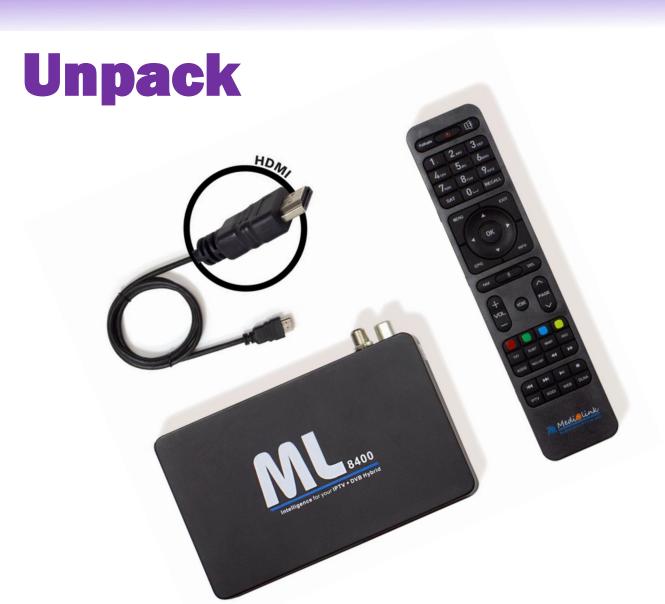

1 X ML8400 PRO S2T2 + IPTV + Multimedia Box

1X Premium IPTV + DVB RCU

1 X 4K HDMI CABLE

**1X USER MANUAL** 

**1 X 12V POWER ADAPTOR** 

2 X AAA BATTERY

www.medialink.tv