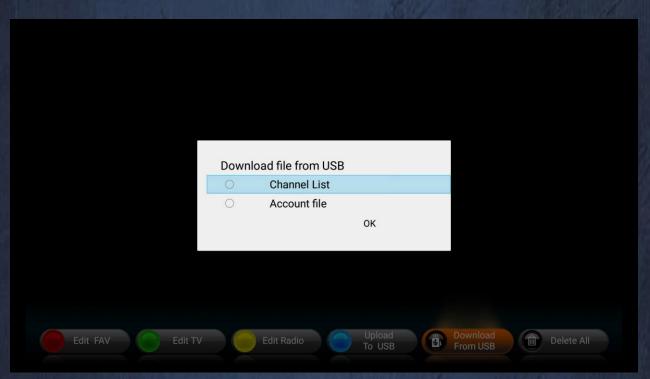

## **Export Channel List or Data**

## <u>Upload Channel List</u> or <u>Account file</u> to your USB Stick

Download the file in a New Box to Transfer all infomation at once